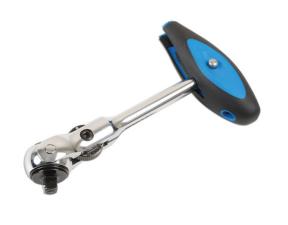

## **Roto Lock Swivel Head Ratchet 1/4"D**

Roto lock 1/4"D swivel ratchet with a lockable two-position swivel handle, allowing use as standard or T-handle.

## **Additional Information**

- 72 teeth ratchet mechanism.
- Swivel head 1/4"D ratchet with multi position Roto lock function which enables the head to be locked in any position.
- The ratchet also features a swivel soft grip handle which can be locked in two positions T-handle and standard.
- · Manufactured from polished chrome vanadium.
- 3/8"D version available, please see Laser Part No. 6957.