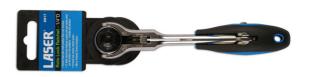

## **Roto Lock Swivel Head Ratchet 1/4"D**

Roto lock 1/4"D swivel ratchet with a lockable two-position swivel handle, allowing use as standard or T-handle.

## **Additional Information**

- 72 teeth ratchet mechanism.
- Swivel head 1/4"D ratchet with multi position Roto lock function which enables the head to be locked in any position.
- The ratchet also features a swivel soft grip handle which can be locked in two positions T-handle and standard.
- · Manufactured from polished chrome vanadium.
- 3/8"D version available, please see Laser Part No. 6957.