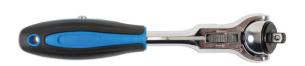

## **Roto Lock Swivel Head Ratchet 1/4"D**

Roto lock 1/4"D swivel ratchet with a lockable two-position swivel handle, allowing use as standard or T-handle.

## **Additional Information**

- 72 teeth ratchet mechanism.
- Swivel head 1/4"D ratchet with multi position Roto lock function which enables the head to be locked in any position.
- The ratchet also features a swivel soft grip handle which can be locked in two positions T-handle and standard.
- · Manufactured from polished chrome vanadium.
- 3/8"D version available, please see Laser Part No. 6957.