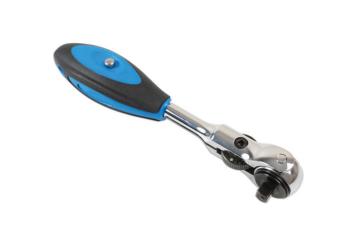

## **Roto Lock Swivel Head Ratchet 1/4"D**

Roto lock 1/4"D swivel ratchet with a lockable two-position swivel handle, allowing use as standard or T-handle.

## **Additional Information**

- 72 teeth ratchet mechanism.
- Swivel head 1/4"D ratchet with multi position Roto lock function which enables the head to be locked in any position.
- The ratchet also features a swivel soft grip handle which can be locked in two positions T-handle and standard.
- · Manufactured from polished chrome vanadium.
- 3/8"D version available, please see Laser Part No. 6957.