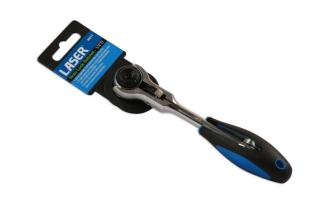

## **Roto Lock Swivel Head Ratchet 1/4"D**

Roto lock 1/4"D swivel ratchet with a lockable two-position swivel handle, allowing use as standard or T-handle.

## **Additional Information**

- 72 teeth ratchet mechanism.
- Swivel head 1/4"D ratchet with multi position Roto lock function which enables the head to be locked in any position.
- The ratchet also features a swivel soft grip handle which can be locked in two positions T-handle and standard.
- · Manufactured from polished chrome vanadium.
- 3/8"D version available, please see Laser Part No. 6957.